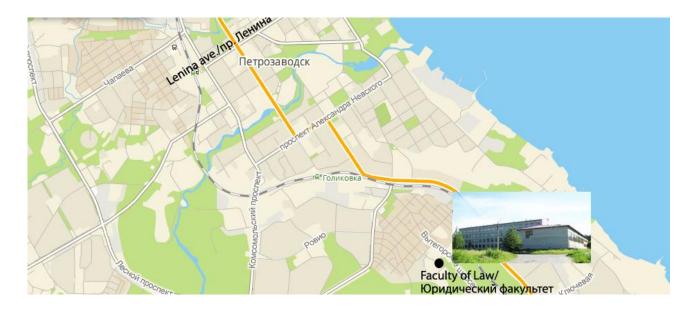

**NB.** You can get acquainted with conference venues by looking at the detailed maps of the city centre accompanied by the photos. Long distance transportation will be organized whereas moving between venues in the city centre takes 10-15 min.