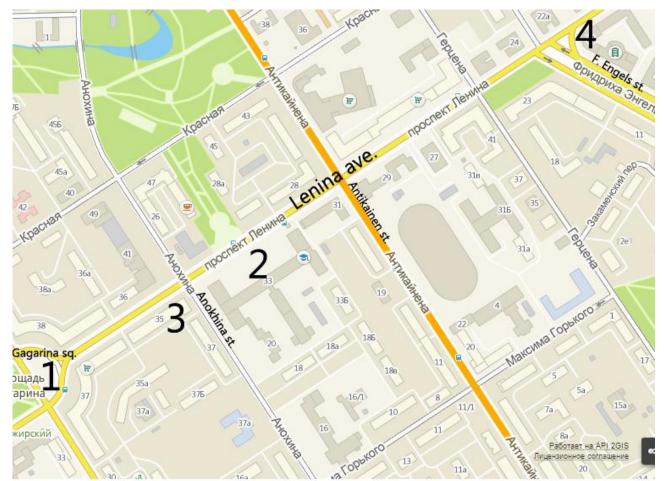

**NB.** You can get acquainted with conference venues by looking at the detailed maps of the city centre accompanied by the photos. Long distance transportation will be organized whereas moving between venues in the city centre takes 10-15 min.

1 The Railway Station (Gagarina sq.) Ж/д вокзал (пл. Гагарина)

2. Petrozavodsk State University main campus (Lenina ave, 33) ПетрГУ, главный корпус (пр. Ленина, 33)

3. Moskva Restaurant (lunch), Lenina ave., 35 enter from Anokhina st. Ресторан "Москва" (обед), пр. Ленина, 35 Вход с ул. Анохина

Distance from 1 to 4 = approx. 1 km Расстояние от объекта 1 до объекта 4 - ок. 1 км.

4. Severnaya Hotel (Gala Dinner), Lenina ave, 21 Гостиница "Северная" (торжественный ужин, пр. Ленина, 21)

<a href="http://2gis.ru/petrozavodsk/zoom/11">http://2gis.ru/petrozavodsk/zoom/11</a> detailed map of Petrozavodsk (can be installed to PC and mobile devices on iOS, Android, Windows)
<a href="http://maps.yandex.ru">http://maps.yandex.ru</a> provides panorama view of the city centre